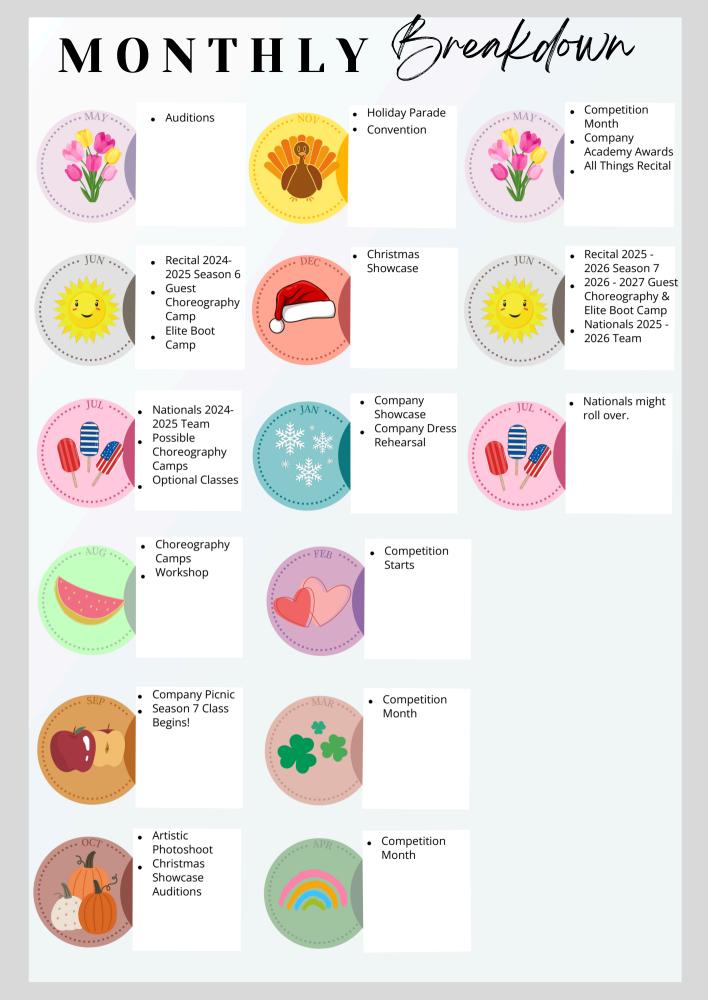

#### SUMMER COMMITMENT

#### NDP Company Boot Camp

When: June 23rd-June 26th \**Makeup required for valid excuse.* Time: TBA Cost: \$250 \*Estimated Due: June 1st

#### Choreography Camp

When: June/July(Solos)/August Time/Date: TBA

*Mr. Scott's Choreography Camp June 11th-13th.* Due: June 1st

Mr. Erick's Choreography Camp August15th - 17th. Mr. Jason's Choreography Camp August 22nd - 24th. Cost: Please see chart on next page. \*All other choreography included. Due: July 1st

#### Technique Week \*Optional but encouraged.

When: July 28th - 31st Time: TBA Cost: \$85 \*Estimated Due: July 1st

#### Terrill Mitchell Workshop

When: August 12th & 13th Time: TBA Cost: \$275 \*Estimated Due: August 1st

#### SIGNING INFORMATION

- Attend NDP Elite Competition Company Signing Day: <u>Saturday June 1st 12:00 - 3:00PM OR</u> <u>Wednesday June 4th, 4:00 - 8:00PM</u>
- There is <u>\$150 Company Fee due at signing</u>. This fee is charged upfront but will be deducted from your final bill at the end of the season.
- If your dancer withdrawals from the company after signing a sit-down meeting is required and the \$150 Company Fee paid at signing will be **non-refundable.**

#### EVENTS

- 3 Dance Competitions
  - Potentially:
    - Energy (Toledo, OH/Detroit, MI)
    - Groove (Toledo, OH/Detroit, MI)
    - PAC Collective (Toledo, OH/Detroit, MI)
- 1 Dance Convention Only
  - LADM (Toledo, OH)
- 1 National Competition
  - Potentially:
    - Energy (Sandusky, OH)
- 1 Optional Solo/Duo/Trio Competition